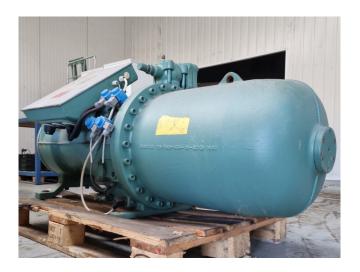

# Bitzer CSH 8551-110Y-40P

#### Used Bitzer CSH 8551-110Y-40P

Overhauled Bitzer CSH 8551-110Y-40P semi-hermetic screw compressor on Freon with a sight glass. The compressor has a displacement of 315 m<sup>3</sup>/h at 50 Hz & 380 m<sup>3</sup>/h at 60 Hz. We only offer the compressor overhauled and we can offer a fast delivery time. Please contact us for more information! \*Why choose for HOSBV? We are not only the largest used refrigeration specialist in Europe, but also, we deliver all equipment including an extensive test, warranty and industrial cleaning. \*Optional we can also perform a new paint job and arrange the logistics.