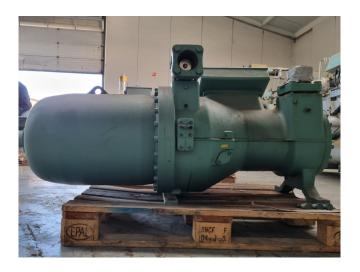

#### Used Bitzer CSH 8551-110Y-40P

Overhauled Bitzer CSH 8551-110Y-40P semi-hermetic screw compressor on Freon with a sight glass. The compressor has a displacement of 315 m<sup>3</sup>/h at 50 Hz & 380 m<sup>3</sup>/h at 60 Hz. We only offer the compressor overhauled and we can offer a fast delivery time. Please contact us for more information! \*Why choose for HOSBV? We are not only the largest used refrigeration specialist in Europe, but also, we deliver all equipment including an extensive test, warranty and industrial cleaning. \*Optional we can also perform a new paint job and arrange the logistics.