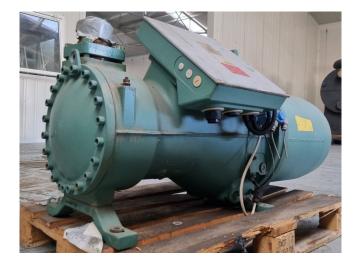

# Bitzer CSH 8551-110Y-40P

#### Used Bitzer CSH 8551-110Y-40P

Overhauled Bitzer CSH 8551-110Y-40P semi-hermetic screw compressor on Freon with a sight glass. The compressor has a displacement of 315 m<sup>3</sup>/h at 50 Hz & 380 m<sup>3</sup>/h at 60 Hz. We only offer the compressor overhauled and we can offer a fast delivery time. Please contact us for more information! \*Why choose for HOSBV? We are not only the largest used refrigeration specialist in Europe, but also, we deliver all equipment including an extensive test, warranty and industrial cleaning. \*Optional we can also perform a new paint job and arrange the logistics.