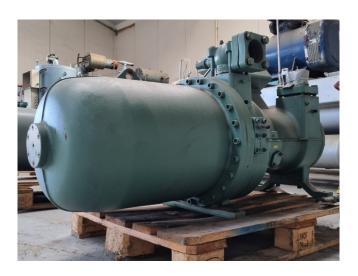

# Bitzer CSH 8551-110Y-40P

#### Used Bitzer CSH 8551-110Y-40P

Overhauled Bitzer CSH 8551-110Y-40P semi-hermetic screw compressor on Freon with a sight glass. The compressor has a displacement of 315 m<sup>3</sup>/h at 50 Hz & 380 m<sup>3</sup>/h at 60 Hz. We only offer the compressor overhauled and we can offer a fast delivery time. Please contact us for more information! \*Why choose for HOSBV? We are not only the largest used refrigeration specialist in Europe, but also, we deliver all equipment including an extensive test, warranty and industrial cleaning. \*Optional we can also perform a new paint job and arrange the logistics.