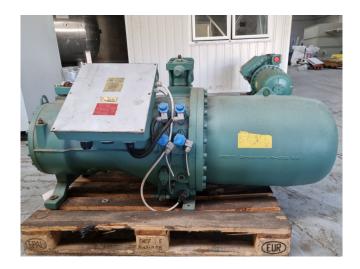

#### Used Bitzer CSH 8551-110Y-40P

Overhauled Bitzer CSH 8551-110Y-40P semi-hermetic screw compressor on Freon with a sight glass. The compressor has a displacement of 315 m<sup>3</sup>/h at 50 Hz & 380 m<sup>3</sup>/h at 60 Hz. We only offer the compressor overhauled and we can offer a fast delivery time. Please contact us for more information! \*Why choose for HOSBV? We are not only the largest used refrigeration specialist in Europe, but also, we deliver all equipment including an extensive test, warranty and industrial cleaning. \*Optional we can also perform a new paint job and arrange the logistics.