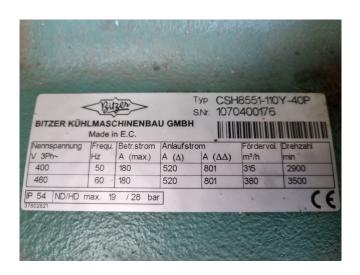

## **Specifications**

| Brand                                           | Bitzer                   |
|-------------------------------------------------|--------------------------|
| Туре                                            | CSH 8551-110Y-40P        |
| Refrigerant                                     | Freon                    |
| kW at $+10^{\circ}\text{C}/+40^{\circ}\text{C}$ | 254,0                    |
| kW at 0°C/+40°C                                 | 169,8                    |
| kW at -5ºC/+40ºC                                | 136,5                    |
| kW at -10°C/+40°C                               | 108,0                    |
| Unloaded Start                                  | /                        |
| Capacity Control                                | /                        |
| Sight Glass                                     | /                        |
| Solenoid Valve                                  | ✓                        |
| m3 / h                                          | 50 Hz - 315 m³/h / 60 Hz |
|                                                 | - 380 m³/h               |
| Remarks                                         | Y.o.b. 2007              |
| Remarks                                         | We only offer the        |
|                                                 | compressor overhauled    |
|                                                 | and we can offer a fast  |
|                                                 | delivery time.           |
| Weight in kg.                                   | 840 kg                   |
| Sizes                                           | 1600x750x750 mm          |
|                                                 | (LxWxH)                  |
| Stock                                           | 1                        |
|                                                 |                          |

#### Used Bitzer CSH 8551-110Y-40P

Overhauled Bitzer CSH 8551-110Y-40P semi-hermetic screw compressor on Freon with a sight glass. The compressor has a displacement of 315 m<sup>3</sup>/h at 50 Hz & 380 m<sup>3</sup>/h at 60 Hz. We only offer the compressor overhauled and we can offer a fast delivery time. Please contact us for more information! \*Why choose for HOSBV? We are not only the largest used refrigeration specialist in Europe, but also, we deliver all equipment including an extensive test, warranty and industrial cleaning. \*Optional we can also perform a new paint job and arrange the logistics.