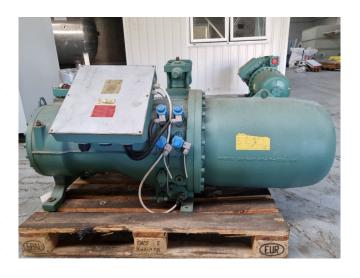

#### Used Bitzer CSH 8551-110Y-40P

Overhauled Bitzer CSH 8551-110Y-40P semi-hermetic screw compressor on Freon with a sight glass. The compressor has a displacement of 315 m<sup>3</sup>/h at 50 Hz & 380 m<sup>3</sup>/h at 60 Hz. We only offer the compressor overhauled and we can offer a fast delivery time. Please contact us for more information! \*Why choose for HOSBV? We are not only the largest used refrigeration specialist in Europe, but also, we deliver all equipment including an extensive test, warranty and industrial cleaning. \*Optional we can also perform a new paint job and arrange the logistics.